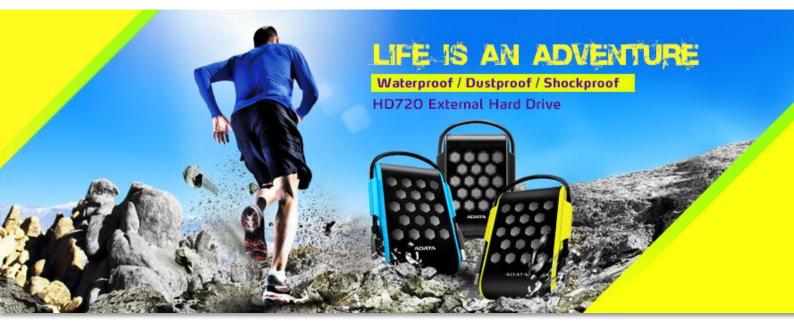

# HD720 Waterproof/Dustproof/Shockproof External Hard Drive

HD720 is the ultra durable external hard drive with a sporty design. It features a large storage capacity, and also undergoes stringent tests for waterproofing, dustproofing and shock resistance to provide excellent protection of data. The HD720 is the most rugged data backup for your next adventure!