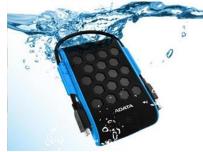

# **IP68 Water and Dust Resistant Qualified**

Works normally even in a dusty environment or after being submerged in its storage state in 2 meter-deep water for up to 120 minutes.

200cm/120min in water