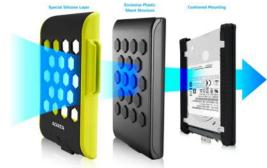

# **Triple-Layer Protection**

Incorporates exceptionally elastic silicone material to provide great shock absorption from all angles.