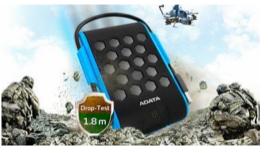

# **Tougher Shock Test Qualified**

Has passed a stricter 1.8m drop test than the standard military-grade (MIL-STD-810G 516.6) requirement.