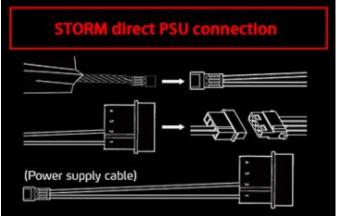

# **Tool-free Installation**

# STORM direct motherboard connection $\overrightarrow{\phantom{a}} \rightarrow \overrightarrow{\phantom{a}} \overrightarrow{\phantom{$