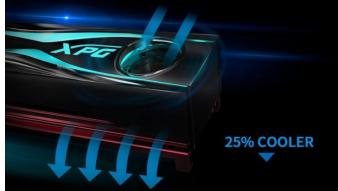

## **Multi-element superior cooling**

- Consists of a PCB, fan and aluminum heatsink
- Reduces temps by at least 25% compared to bare M.2 SSDs
- Read/Write performance boosts over 2 times compared to bare M.2 2280 SSDs

#### **Features**

- The 1<sup>st</sup> add-on RGB heatsink/fan combo for bare M.2 2280 solid state drives
- Consists of a PCB, fan and aluminum heatsink
- Reduces SSD temperature by at least 25%
- Default RGB lighting modes
- Supports several RGB lighting APPs by major motherboard manufacturers
- Tool-free installation