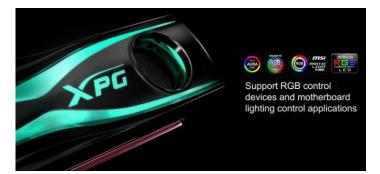

## **Customizable RGB Lighting**

- Includes default RGB lighting modes
- Supports major RGB lighting control APPs

#### **Features**

- The 1<sup>st</sup> add-on RGB heatsink/fan combo for bare M.2 2280 solid state drives
- Consists of a PCB, fan and aluminum heatsink
- Reduces SSD temperature by at least 25%
- Default RGB lighting modes
- Supports several RGB lighting APPs by major motherboard manufacturers
- Tool-free installation