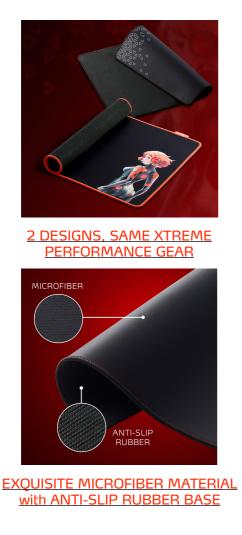

## XPG BATTLEGROUND L GAMING MOUSE PAD

XPG BATTLEGROUND L is a large-dimension gaming mouse pad available in two designs: classic XPG :Exoskeleton totem edition, and XPG Mera edition. Both use the same exquisite microfiber material for a smoother gliding gaming surface, reduces formation of bubbles over time and are refined by quality elegant stitched binding. The large-dimension 420x335mm is ideal for all games, including the needs for high precision, low-dpi settings like most FPS players.