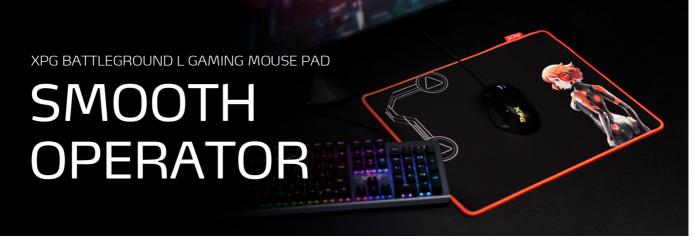

## XPG BATTLEGROUND L GAMING MOUSE PAD

XPG BATTLEGROUND L is a large-dimension gaming mouse pad available in two designs: classic XPG :Exoskeleton totem edition, and XPG Mera edition. Both use the same exquisite microfiber material for a smoother gliding gaming surface, reduces formation of bubbles over time and are refined by quality elegant stitched binding. The large-dimension 420x335mm is ideal for all games, including the needs for high precision, low-dpi settings like most FPS players.