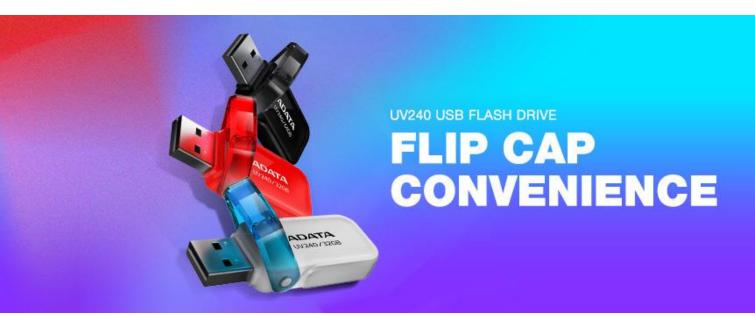

## **UV240 USB Flash Drive**

Don't you just hate it when you lose the cap to your USB drive? Well, hate no more. Introducing the ADATA UV240 USB flash drive with a convenient flip cap that you'll never misplace.

#### Three Colors to Choose from

The UV240 comes in black, red and white. Pick the hue that best suits you.

### A Range of Capacities

The UV240 comes in capacities ranging from 32GB to 64GB. Big or small, there's a capacity for you.