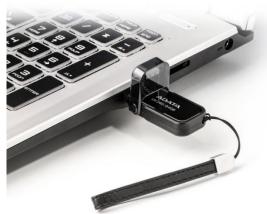

## **UV240 USB Flash Drive**

Don't you just hate it when you lose the cap to your USB drive? Well, hate no more. Introducing the ADATA UV240 USB flash drive with a convenient flip cap that you'll never misplace.

# **Open with a Simple Flick**

The UV240's flip-cap design not only prevents you from misplacing the cap, it also allows it to be easily opened with a flick of a thumb.

#### **Make it Yours**

A lanyard hole offers convenience and personalization. Attach the UV240 to a lanyard or keychain for easy carrying, or accessorize it with something that's uniquely you.