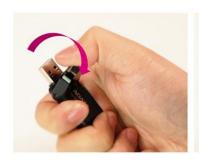

# **Open with a Simple Flick**

The UV240's flip-cap design not only prevents you from misplacing the cap, it also allows it to be easily opened with a flick of a thumb.