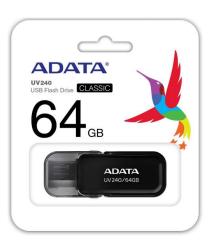

## **UV240 USB Flash Drive**

Don't you just hate it when you lose the cap to your USB drive? Well, hate no more. Introducing the ADATA UV240 USB flash drive with a convenient flip cap that you'll never misplace.

#### Three Colors to Choose from

The UV240 comes in black, red and white. Pick the hue that best suits you.

### A Range of Capacities

The UV240 comes in capacities ranging from 32GB to 64GB. Big or small, there's a capacity for you.