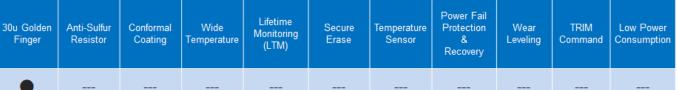

#### **Key Features**

- High-speed USB 3.2 interface
- Durable metallic enclosure
- MLC NAND Flash for longer data retention
- P/E cycle up to 3K
- R/W speed up to 140/80MB per second
- 30μ USB Connector