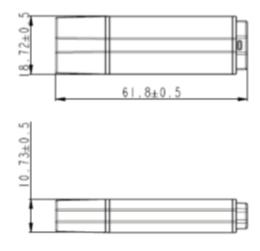

### **Specifications**

| Model                    | IUFU33B                     |
|--------------------------|-----------------------------|
| Interface                | USB 3.2                     |
| Capacity                 | 128GB                       |
| Dimensions (L x W x H)   | 62 x 19 x 11mm              |
| Weight                   | 13g                         |
| Flash Type               | MLC                         |
| Sequential Read (Max.)   | 140MB/s                     |
| Sequential Write (Max.)  | 80MB/s                      |
| Operating Temperature    | 0°C to 70°C                 |
| Operating Voltage        | 5V                          |
| Operating Humidity       | 10%-90% RH non-condensing   |
| Power Consumption (Max.) | 2W                          |
| MTBF (Est)               | >2,000,000 hours            |
| Shock Resistance         | 1500G/0.5ms, Half Sine Wave |
| Vibration Resistance     | 20G (10-2000Hz)             |