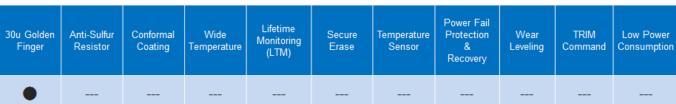

#### **Key Features**

- High-speed USB 3.2 interface
- Durable metallic enclosure
- MLC NAND Flash for longer data retention
- P/E cycle up to 3K
- R/W speed up to 140/80MB per second
- 30μ USB Connector