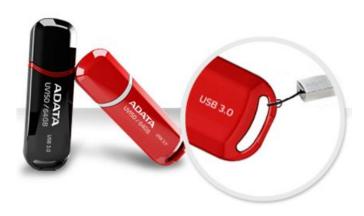

### **Smarter Design**

A handy snap-on cap design keeps the drive cap safe and snug on the rear of the device, preventing the cap from disappearing, as well as looking pretty cool.

### **Glossy and Mobile**

The glossy surface of the UV150 will catch eyes and turn heads, and a broad lanyard slot at the base of the drive allows for use with a wider range of carrying straps than is often seen in USB Flash drives.

#### **Features**

- Snap-on cap in end of rear design to prevent
- Glossy finished body with strap hole in rear