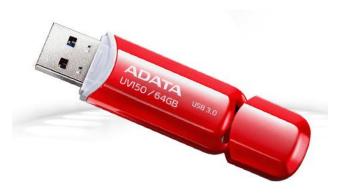

## **UV150 USB Flash Drive**

The UV150 combines a classic look with economical pricing, a SuperSpeed USB 3.0 interface, and an attractive pearlescent exterior. Arriving in colors of striking scarlet and glistening onyx, its minimalist and modern design make it a fashionable and practical accessory both in and out of town.