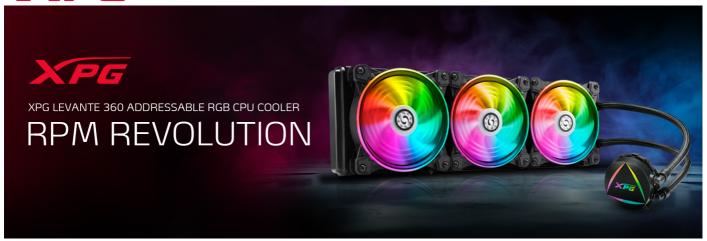

## XPG LEVANTE 360 ADDRESSABLE RGB CPU LIQUID COOLER

An All-In-One CPU Liquid Cooler with industry-leading solution from Asetek, made for heat control and stable CPU performance. Designed with a 360mm-Radiator, 4-Pin PWM Control Mode and fine-tuned with dazzling ARGB Fans and lighting effects at the water pump, manageable by an included external ARGB Controller.