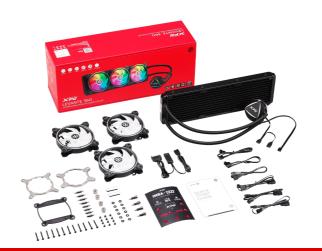

## XPG LEVANTE 360 ADDRESSABLE RGB CPU LIQUID COOLER

An All-In-One CPU Liquid Cooler with industry-leading solution from Asetek, made for heat control and stable CPU performance. Designed with a 360mm-Radiator, 4-Pin PWM Control Mode and fine-tuned with dazzling ARGB Fans and lighting effects at the water pump, manageable by an included external ARGB Controller.

ALL-IN-ONE CPU LIQUID COOLING SOLUTION

Asetek's PATENTED COOLING SOLUTION

**EFFICIENT COOLING** 

EXTERNAL ARGB CONTROLLER

SUPPORTS LGA 1700 SOCKET

\*LGA 1700 bracket kits not included.

| WATER PUMP                |                                                                                 |
|---------------------------|---------------------------------------------------------------------------------|
| Dimension                 | 86 x 72 x 36 mm                                                                 |
| Material                  | Copper                                                                          |
| Control Mode              | PWM                                                                             |
| CPU Socket Support: Intel | LGA 115x, 1200, 1366, *1700, 2011, 2066<br>*LGA 1700 bracket kits not included. |
| CPU Socket Support: AMD   | AM4, *TR4  *TR4 bracket kits not included.                                      |
| Thermal Grease            | Pre-Applied                                                                     |
| RADIATOR                  |                                                                                 |
| Radiator Dimension        | 394 x 120 x 27mm                                                                |
| Radiator Material         | Aluminum                                                                        |
| Tube                      | Sleeved Rubber Tube                                                             |
| FAN                       |                                                                                 |
| Fan Size                  | 120mm ARGB                                                                      |
| Fan Bearing Type          | Fluid Dynamic Bearing                                                           |
| Fan Speed                 | 600 ~ 2000 RPM                                                                  |
| Fan Air Flow              | 61.5 CFM                                                                        |
| Fan Noise                 | 34.0 db(A)                                                                      |
| Fan Dimension             | 120 x 120 x 25mm                                                                |
| Fan Static Pressure       | 1.42mm-H2O                                                                      |
| Control Mode              | PWM                                                                             |
| Protection                | Auto-Restart                                                                    |