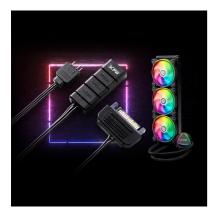

## XPG LEVANTE 360 ADDRESSABLE RGB CPU LIQUID COOLER

An All-In-One CPU Liquid Cooler with industry-leading solution from Asetek, made for heat control and stable CPU performance. Designed with a 360mm-Radiator, 4-Pin PWM Control Mode and fine-tuned with dazzling ARGB Fans and lighting effects at the water pump, manageable by an included external ARGB Controller.

ALL-IN-ONE CPU LIQUID COOLING SOLUTION

Asetek's PATENTED COOLING SOLUTION

**EFFICIENT COOLING** 

EXTERNAL ARGB CONTROLLER

SUPPORTS LGA 1700 SOCKET

\*LGA 1700 bracket kits not included.

| WATER PUMP                |                                                                                 |
|---------------------------|---------------------------------------------------------------------------------|
| Dimension                 | 86 x 72 x 36 mm                                                                 |
| Material                  | Copper                                                                          |
| Control Mode              | PWM                                                                             |
| CPU Socket Support: Intel | LGA 115x, 1200, 1366, *1700, 2011, 2066<br>*LGA 1700 bracket kits not included. |
| CPU Socket Support: AMD   | AM4, *TR4  *TR4 bracket kits not included.                                      |
| Thermal Grease            | Pre-Applied                                                                     |
| RADIATOR                  |                                                                                 |
| Radiator Dimension        | 394 x 120 x 27mm                                                                |
| Radiator Material         | Aluminum                                                                        |
| Tube                      | Sleeved Rubber Tube                                                             |
| FAN                       |                                                                                 |
| Fan Size                  | 120mm ARGB                                                                      |
| Fan Bearing Type          | Fluid Dynamic Bearing                                                           |
| Fan Speed                 | 600 ~ 2000 RPM                                                                  |
| Fan Air Flow              | 61.5 CFM                                                                        |
| Fan Noise                 | 34.0 db(A)                                                                      |
| Fan Dimension             | 120 x 120 x 25mm                                                                |
| Fan Static Pressure       | 1.42mm-H2O                                                                      |
| Control Mode              | PWM                                                                             |
| Protection                | Auto-Restart                                                                    |