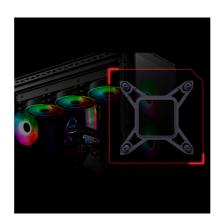

ALL-IN-ONE CPU LIQUID COOLING SOLUTION

Asetek's PATENTED COOLING SOLUTION

**EFFICIENT COOLING** 

EXTERNAL ARGB CONTROLLER

SUPPORTS LGA 1700 SOCKET

\*LGA 1700 bracket kits not included.

| WATER PUMP                |                                                                                 |
|---------------------------|---------------------------------------------------------------------------------|
| Dimension                 | 86 x 72 x 36 mm                                                                 |
| Material                  | Copper                                                                          |
| Control Mode              | PWM                                                                             |
| CPU Socket Support: Intel | LGA 115x, 1200, 1366, *1700, 2011, 2066<br>*LGA 1700 bracket kits not included. |
| CPU Socket Support: AMD   | AM4, *TR4  *TR4 bracket kits not included.                                      |
| Thermal Grease            | Pre-Applied                                                                     |
| RADIATOR                  |                                                                                 |
| Radiator Dimension        | 394 x 120 x 27mm                                                                |
| Radiator Material         | Aluminum                                                                        |
| Tube                      | Sleeved Rubber Tube                                                             |
| FAN                       |                                                                                 |
| Fan Size                  | 120mm ARGB                                                                      |
| Fan Bearing Type          | Fluid Dynamic Bearing                                                           |
| Fan Speed                 | 600 ~ 2000 RPM                                                                  |
| Fan Air Flow              | 61.5 CFM                                                                        |
| Fan Noise                 | 34.0 db(A)                                                                      |
| Fan Dimension             | 120 x 120 x 25mm                                                                |
| Fan Static Pressure       | 1.42mm-H2O                                                                      |
| Control Mode              | PWM                                                                             |
| Protection                | Auto-Restart                                                                    |