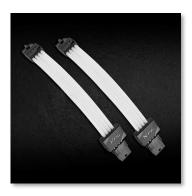

# Supports 8-Pin VGA Connectors

Support for 8-pin (6+2) VGA connectors and two bundled cables let you work with various graphic cards.

#### **Features**

- Stunning ARGB Lighting Effect
- Support RGB Software From All Major Motherboard
  Vendor
- 8 Pin VGA Connector
- Include 2 VGA Extension Cables
- Patented Fiber Optical Sleeved
- Pure Copper Strand Cables with A Thickness of up to 16AWG.