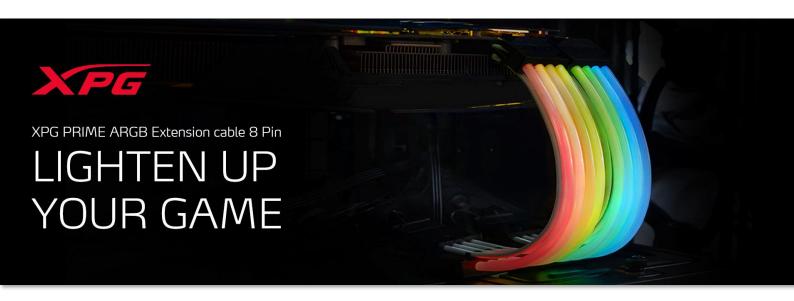

### Stunning ARGB Lighting Effects

Your rig will turn heads with ultra-bright ARGB LEDs lighting effects.

# Supports 8-Pin VGA Connectors

Support for 8-pin (6+2) VGA connectors and two bundled cables let you work with various graphic cards.