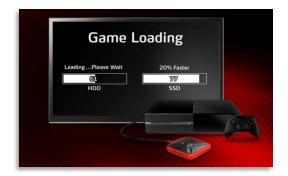

### Don't wait – load games faster

We all know the frustration of sitting around waiting for games to load. SSD speeds accelerate load times by an average 20% compared to internal console drives – that's a big difference!