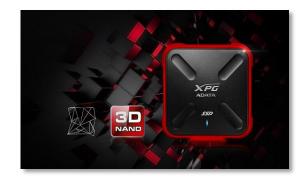

# **SD700X External Enclosure**

The XPG SD700X is the first gaming-styled IP68 external SSD designed to expand console storage. It's completely dust-tight and highly waterproof, delivering up to 1TB in plug n play for Xbox One and PS4. The SD700X reaches 440MB/s read and write – over 4X faster than internal Xbox One/PS4 HDDs.

# All-new 3D NAND helps advance gaming

The SD700X uses 3D TLC NAND Flash – more reliable and efficient than older 2D NAND and allows for bigger capacities without huge increases in cost to you. This is how SSDs finally make a big impact on games.