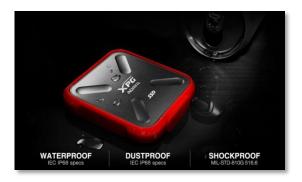

## IP68 certified & military-spec shockproof

The SD700X is IEC IP68 certified, easily surviving an hour of immersion in 1.5m deep water. Add total dust-tight protection and US Army MIL-STD-810G 516.6 drop/shock resistance.