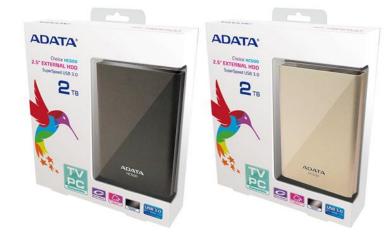

## **Specifications**

- Interface: USB 3.0
- Capacity: 1TB, 2TB
- Color: Titanium / Golden
- Texture: Sand Blasted Metal
- Dimensions (L x W x H): 115 x 77.6 x 15.5mm (4.5 x 3.0 x 0.6 in)
- Opt. Voltage: SB DC 5V
- Opt. Temperature: 5°C (41°F) to 50°C (121°F)
- Weight: 1TB: 181g (6.4oz) / 2TB:216g (7.6oz)
- Warranty: 3 year

## **Ordering Information**

| Capacity | Model Number    | EAN Code      |
|----------|-----------------|---------------|
| 1TB      | AHC500-1TU3-CGD | 4712366961258 |
| 2TB      | AHC500-2TU3-CGD | 4712366961265 |
| 1TB      | AHC500-1TU3-CTI | 4712366961227 |
| 2TB      | AHC500-2TU3-CTI | 4712366961234 |