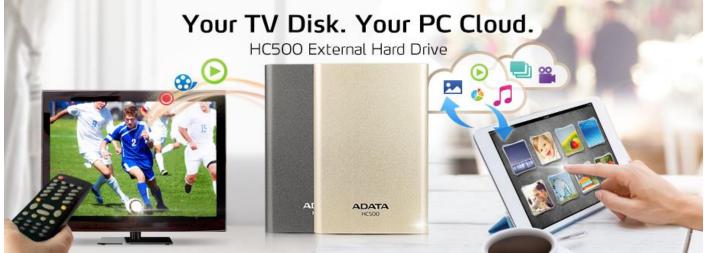

## **Choice HC500 External Hard Drive**

HC500 2.5" external hard drive is made of sturdy metal material. In addition to being a portable storage device, it also supports smart TV programmable recording functions. The HC500 comes with user-friendly personal cloud backup software. Access data on your hard disk anytime, anywhere - the ultimate in convenience for personal storage applications.

## **Features**

- Supports TV Recording Functions
- Personal Cloud Storage
- Easily Set Up Your Data Backup
- G Shock Sensor Protection
- Rugged Metal Finish
- SuperSpeed USB 3.0 interface