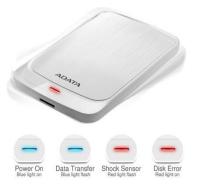

#### **Shock Sensors**

The HV320 features shock sensors that notify you when impact or shaking has been detected with protected and away from prying eyes. a red indicator light.