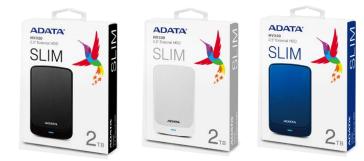

## **Very Slim**

Measuring in at just 10.7mm thick, the 1TB and 2TB HV320 slip easily into your back pocket.

## **Features**

- Ultra-slim design at just 10.7mm (only 1/2TB)
- Three unique colors with glossy front cover
- Exclusive shock sensor protection
- 256-bit AES encryption

## **Specifications**

- Interface: USB 3.2 Gen1
- Capacity: 1TB / 2TB / 4TB
- Color: Black / Blue / White
- Dimensions (L x W x H):
  - (1TB/2TB)

125.7 x 80.5 x 10.7mm / 4.94 x 3.16 x 0.42" (4TB)

125.7 x 80.5 x 19mm / 4.94 x 3.16 x 0.74"