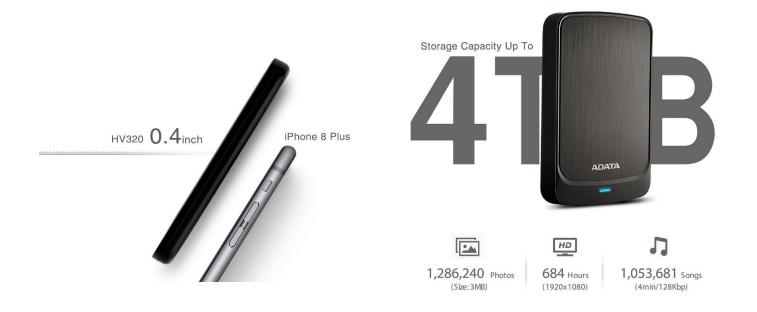

## **Very Slim**

Measuring in at just 10.7mm thick, the 1TB and 2TB HV320 slip easily into your back pocket.

## **Plenty of Storage Space**

In an age of 4K video and other high-resolution content, GBs just don't cut it anymore. Luckily, the HV320 comes with up to 5TB of storage capacity.